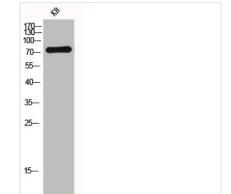

Western Blot analysis of KB cells using FSHR Polyclonal Antibody

Western Blot analysis of Hela cells using FSHR Polyclonal Antibody