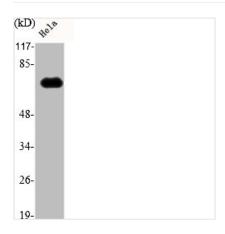

Western Blot analysis of KB cells using FSHR Polyclonal Antibody

Western Blot analysis of Hela cells using FSHR Polyclonal Antibody