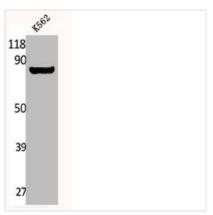

40---35---25---15---

Western Blot analysis of K562 cells using Gab 2 Polyclonal Antibody

## **CUSABIO TECHNOLOGY LLC**

Western Blot analysis of K562 cells using Gab 2 Polyclonal Antibody