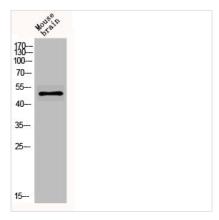

**Image** 

Western Blot analysis of MOUSE-BRAIN cells using GABAA R $\alpha$ 6 Polyclonal Antibody