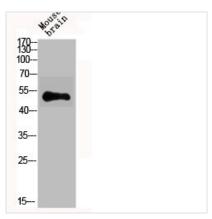

## **CUSABIO TECHNOLOGY LLC**

Western Blot analysis of MOUSE-BRAIN cells using GABAA  $R\alpha6$  Polyclonal Antibody