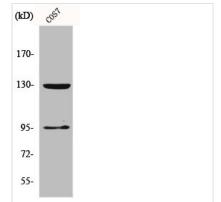

## **GABBR1** Antibody

| <b>Product Code</b>        | CSB-PA002621                                                                                                            |
|----------------------------|-------------------------------------------------------------------------------------------------------------------------|
| Storage                    | Upon receipt, store at -20°C or -80°C. Avoid repeated freeze.                                                           |
| Uniprot No.                | Q9UBS5                                                                                                                  |
| Immunogen                  | Synthesized peptide derived from the C-terminal region of Human GABAB R1.                                               |
| Raised In                  | Rabbit                                                                                                                  |
| Species Reactivity         | Human, Mouse, Rat, Monkey                                                                                               |
| <b>Tested Applications</b> | WB, IHC, ELISA; WB:1:500-1:2000, IHC:1:100-1:300, ELISA:1:20000                                                         |
| Form                       | Liquid                                                                                                                  |
| Conjugate                  | Non-conjugated                                                                                                          |
| Storage Buffer             | Liquid in PBS containing 50% glycerol, 0.5% BSA and 0.02% sodium azide.                                                 |
| Purification Method        | The antibody was affinity-purified from rabbit antiserum by affinity-chromatography using epitope-specific immunogen.   |
| Isotype                    | IgG                                                                                                                     |
| Alias                      | GABBR1; GPRC3A; Gamma-aminobutyric acid type B receptor subunit 1; GABA-B receptor 1; GABA-B-R1; GABA-BR1; GABABR1; Gb1 |
| Immunogen Species          | Homo sapiens (Human)                                                                                                    |
| Target Names               | GABBR1                                                                                                                  |
| Image                      | Western Blot analysis of COS7 cells using                                                                               |

Western Blot analysis of COS7 cells using GABAB R1 Polyclonal Antibody