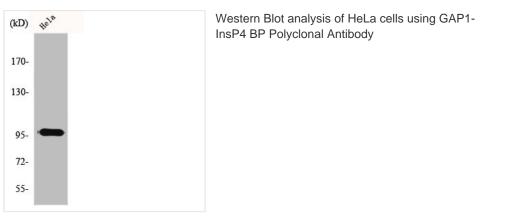

## RASA3 Antibody

| Product Code               | CSB-PA002639                                                                                                              |
|----------------------------|---------------------------------------------------------------------------------------------------------------------------|
| Storage                    | Upon receipt, store at -20°C or -80°C. Avoid repeated freeze.                                                             |
| Uniprot No.                | Q14644                                                                                                                    |
| Immunogen                  | Synthesized peptide derived from the Internal region of Human GAP1-InsP4 BP.                                              |
| Raised In                  | Rabbit                                                                                                                    |
| Species Reactivity         | Human,Mouse,Rat                                                                                                           |
| <b>Tested Applications</b> | WB, ELISA; WB:1:500-1:2000, ELISA:1:40000                                                                                 |
| Form                       | Liquid                                                                                                                    |
| Conjugate                  | Non-conjugated                                                                                                            |
| Storage Buffer             | Liquid in PBS containing 50% glycerol, 0.5% BSA and 0.02% sodium azide.                                                   |
| Purification Method        | The antibody was affinity-purified from rabbit antiserum by affinity-<br>chromatography using epitope-specific immunogen. |
| Isotype                    | lgG                                                                                                                       |
| Alias                      | RASA3; Ras GTPase-activating protein 3; GAP1(IP4BP); Ins P4-binding protein                                               |
| Immunogen Species          | Homo sapiens (Human)                                                                                                      |
| Target Names               | RASA3                                                                                                                     |
| Image                      | Western Blot analysis of Holla colls using CAD1                                                                           |