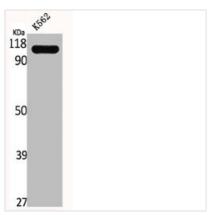

**Image** 

Western Blot analysis of K562 cells using GCP3 Polyclonal Antibody

## **CUSABIO TECHNOLOGY LLC**

Western Blot analysis of K562 cells using GCP3 Polyclonal Antibody