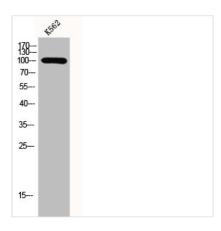

**Image** 

Western Blot analysis of K562 cells using GCP3 Polyclonal Antibody

## **CUSABIO TECHNOLOGY LLC**

Western Blot analysis of K562 cells using GCP3 Polyclonal Antibody