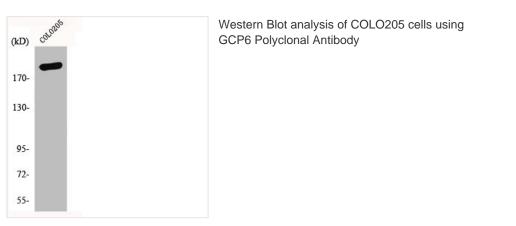

>chromatography using epitope-specific immunogen. |
| Isotype             | lgG                                                                                                                       |
| Alias               | TUBGCP6; GCP6; KIAA1669; Gamma-tubulin complex component 6; GCP-6                                                         |
| Immunogen Species   | Homo sapiens (Human)                                                                                                      |
| Target Names        | TUBGCP6                                                                                                                   |
|                     |                                                                                                                           |

Image



1