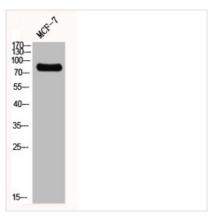

## **CUSABIO TECHNOLOGY LLC**

Western Blot analysis of MCF7 cells using GIT2 Polyclonal Antibody