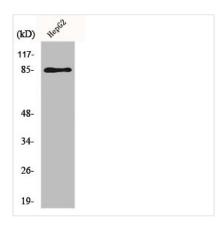

G protein-coupled receptor kinase-interactor 2; GRK-interacting protein 2 |
| Immunogen Species          | Homo sapiens (Human)                                                                                                                                                                                        |
| Target Names               | GIT2                                                                                                                                                                                                        |
|                            |                                                                                                                                                                                                             |

**Image** 



Western Blot analysis of HepG2 cells using GIT2 Polyclonal Antibody



## **CUSABIO TECHNOLOGY LLC**









Western Blot analysis of MCF7 cells using GIT2 Polyclonal Antibody