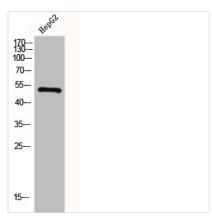

**Image** 

Western Blot analysis of HepG2 cells using GLP-1R Polyclonal Antibody

Western Blot analysis of HepG2 HuvEc cells using GLP-1R Polyclonal Antibody