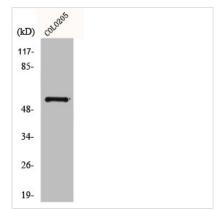

## GCGR Antibody

| <b>Product Code</b>        | CSB-PA002705                                                                                                          |
|----------------------------|-----------------------------------------------------------------------------------------------------------------------|
| Storage                    | Upon receipt, store at -20°C or -80°C. Avoid repeated freeze.                                                         |
| Uniprot No.                | P47871                                                                                                                |
| Immunogen                  | Synthesized peptide derived from the Internal region of Human Glucagon Receptor.                                      |
| Raised In                  | Rabbit                                                                                                                |
| Species Reactivity         | Human,Mouse,Rat                                                                                                       |
| <b>Tested Applications</b> | WB, IF, ELISA; WB:1:500-1:2000, IF:1:200-1:1000, ELISA:1:5000                                                         |
| Form                       | Liquid                                                                                                                |
| Conjugate                  | Non-conjugated                                                                                                        |
| Storage Buffer             | Liquid in PBS containing 50% glycerol, 0.5% BSA and 0.02% sodium azide.                                               |
| Purification Method        | The antibody was affinity-purified from rabbit antiserum by affinity-chromatography using epitope-specific immunogen. |
| Isotype                    | IgG                                                                                                                   |
| Alias                      | GCGR; Glucagon receptor; GL-R                                                                                         |
| Immunogen Species          | Homo sapiens (Human)                                                                                                  |
| Target Names               | GCGR                                                                                                                  |
| Image                      | Western Blot analysis of COL 0205 cells using                                                                         |

Western Blot analysis of COLO205 cells using Glucagon Receptor Polyclonal Antibody