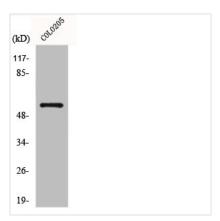

## **CUSABIO TECHNOLOGY LLC**

Western Blot analysis of COLO205 cells using Glucagon Receptor Polyclonal Antibody