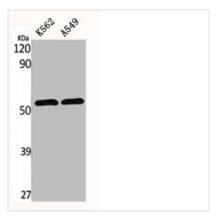

## **CUSABIO TECHNOLOGY LLC**

Western Blot analysis of K562 A549 cells using Glut4 Polyclonal Antibody