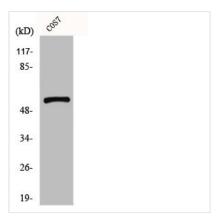

**Image** 

Western Blot analysis of COS7 cells using GPR101 Polyclonal Antibody