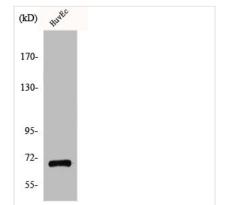

## **GPR107** Antibody

| Product Code        | CSB-PA002749                                                                                                          |
|---------------------|-----------------------------------------------------------------------------------------------------------------------|
| Storage             | Upon receipt, store at -20°C or -80°C. Avoid repeated freeze.                                                         |
| Uniprot No.         | Q5VW38                                                                                                                |
| Immunogen           | Synthesized peptide derived from the Internal region of Human GPR107.                                                 |
| Raised In           | Rabbit                                                                                                                |
| Species Reactivity  | Human                                                                                                                 |
| Tested Applications | WB, IHC, IF, ELISA; WB:1:500-1:2000, IHC:1:100-1:300, IF:1:200-1:1000, ELISA:1:5000                                   |
| Form                | Liquid                                                                                                                |
| Conjugate           | Non-conjugated                                                                                                        |
| Storage Buffer      | Liquid in PBS containing 50% glycerol, 0.5% BSA and 0.02% sodium azide.                                               |
| Purification Method | The antibody was affinity-purified from rabbit antiserum by affinity-chromatography using epitope-specific immunogen. |
| Isotype             | IgG                                                                                                                   |
| Alias               | GPR107; KIAA1624; LUSTR1; Protein GPR107; Lung seven transmembrane receptor 1                                         |
| Immunogen Species   | Homo sapiens (Human)                                                                                                  |
| Target Names        | GPR107                                                                                                                |
| Image               | Western Blot analysis of COLO205 cells using                                                                          |

Western Blot analysis of COLO205 cells using GPR107 Polyclonal Antibody