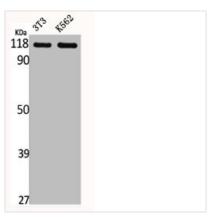

## **CUSABIO TECHNOLOGY LLC**

Western Blot analysis of NIH-3T3 K562 cells using GPR110 Polyclonal Antibody