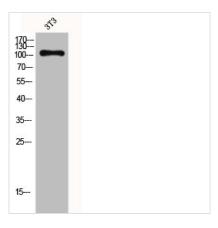

sotype                    | IgG                                                                                                                          |
| Alias                      | GPR110; PGR19; Probable G-protein coupled receptor 110; G-protein coupled receptor KPG_012; G-protein coupled receptor PGR19 |
| Immunogen Species          | Homo sapiens (Human)                                                                                                         |
| Target Names               | ADGRF1                                                                                                                       |
| lus a su a                 |                                                                                                                              |

**Image** 



Western Blot analysis of 3T3 cells using GPR110 Polyclonal Antibody



## **CUSABIO TECHNOLOGY LLC**







Western Blot analysis of NIH-3T3 K562 cells using GPR110 Polyclonal Antibody