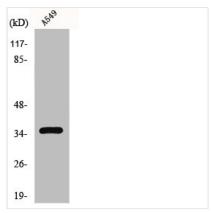

## **GPR82** Antibody

| <b>Product Code</b> | CSB-PA002790                                                                                                          |
|---------------------|-----------------------------------------------------------------------------------------------------------------------|
| Storage             | Upon receipt, store at -20°C or -80°C. Avoid repeated freeze.                                                         |
| Uniprot No.         | Q96P67                                                                                                                |
| Immunogen           | Synthesized peptide derived from the Internal region of Human GPR82.                                                  |
| Raised In           | Rabbit                                                                                                                |
| Species Reactivity  | Human, Mouse                                                                                                          |
| Tested Applications | WB, ELISA; WB:1:500-1:2000, ELISA:1:10000                                                                             |
| Form                | Liquid                                                                                                                |
| Conjugate           | Non-conjugated                                                                                                        |
| Storage Buffer      | Liquid in PBS containing 50% glycerol, 0.5% BSA and 0.02% sodium azide.                                               |
| Purification Method | The antibody was affinity-purified from rabbit antiserum by affinity-chromatography using epitope-specific immunogen. |
| Isotype             | IgG                                                                                                                   |
| Alias               | GPR82; Probable G-protein coupled receptor 82                                                                         |
| Immunogen Species   | Homo sapiens (Human)                                                                                                  |
| Target Names        | GPR82                                                                                                                 |
| Image               | Western Blot analysis of HT20 cells using                                                                             |

Western Blot analysis of HT29 cells using GPR82 Polyclonal Antibody