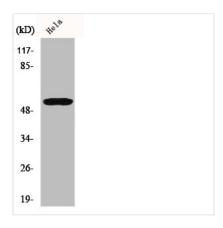

**Image** 

Western Blot analysis of LOVO cells using GRASP55 Polyclonal Antibody