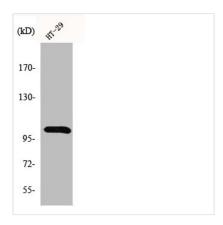

**Image** 

Western Blot analysis of HT29 cells using GRIN1 Polyclonal Antibody

Western Blot analysis of PC3 KB cells using **GRIN1** Polyclonal Antibody