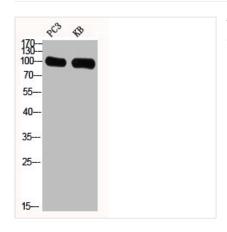

**Image** 

Western Blot analysis of HT29 cells using GRIN1 Polyclonal Antibody

Western Blot analysis of PC3 KB cells using **GRIN1** Polyclonal Antibody