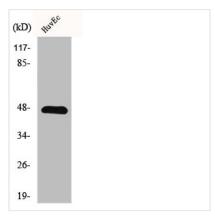

## **GPRIN2** Antibody

| <b>Product Code</b> | CSB-PA002813                                                                                                          |
|---------------------|-----------------------------------------------------------------------------------------------------------------------|
| Storage             | Upon receipt, store at -20°C or -80°C. Avoid repeated freeze.                                                         |
| Uniprot No.         | O60269                                                                                                                |
| Immunogen           | Synthesized peptide derived from the N-terminal region of Human GRIN2.                                                |
| Raised In           | Rabbit                                                                                                                |
| Species Reactivity  | Human                                                                                                                 |
| Tested Applications | WB, IHC, ELISA; WB:1:500-1:2000, IHC:1:100-1:300, ELISA:1:40000                                                       |
| Form                | Liquid                                                                                                                |
| Conjugate           | Non-conjugated                                                                                                        |
| Storage Buffer      | Liquid in PBS containing 50% glycerol, 0.5% BSA and 0.02% sodium azide.                                               |
| Purification Method | The antibody was affinity-purified from rabbit antiserum by affinity-chromatography using epitope-specific immunogen. |
| Isotype             | IgG                                                                                                                   |
| Alias               | GPRIN2; KIAA0514; G protein-regulated inducer of neurite outgrowth 2; GRIN2                                           |
| Immunogen Species   | Homo sapiens (Human)                                                                                                  |
| Target Names        | GPRIN2                                                                                                                |
| Image               | Western Plot analysis of HanC2 calle using                                                                            |

Western Blot analysis of HepG2 cells using **GRIN2** Polyclonal Antibody