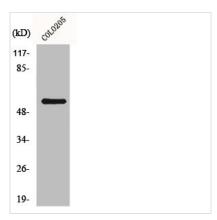

ography using epitope-specific immunogen. |
| Isotype                    | IgG                                                                                                                   |
| Alias                      | GRK7; GPRK7; G protein-coupled receptor kinase 7; G protein-coupled receptor kinase GRK7                              |
| Immunogen Species          | Homo sapiens (Human)                                                                                                  |
| Target Names               | GRK7                                                                                                                  |
| Image                      | Western Blot analysis of Hel a cells using CPK 7                                                                      |



Western Blot analysis of HeLa cells using GRK 7 Polyclonal Antibody