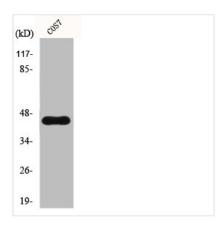

ARNO3; General receptor of phosphoinositides 1; Grp1; PH; SEC7 and coiled-coil domain-containing protein 3 |
| Immunogen Species          | Homo sapiens (Human)                                                                                                                                                                             |
| Target Names               | CYTH3                                                                                                                                                                                            |
|                            |                                                                                                                                                                                                  |

**Image** 



Western Blot analysis of COS7 cells using GRP1 Polyclonal Antibody