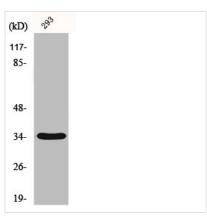

g epitope-specific immunogen. |
| Isotype                    | IgG                                                                                                                   |
| Alias                      | GRTP1; TBC1D6; Growth hormone-regulated TBC protein 1; TBC1 domain family member 6                                    |
| Immunogen Species          | Homo sapiens (Human)                                                                                                  |
| Target Names               | GRTP1                                                                                                                 |
| lm a a a                   |                                                                                                                       |

**Image** 



Western Blot analysis of 293 cells using GRTP1 Polyclonal Antibody