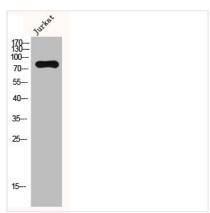

**Image** 

Western Blot analysis of Jurkat cells using HBO1 Polyclonal Antibody