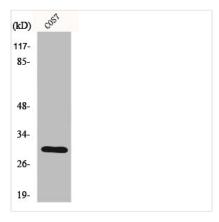

**Image** 

Western Blot analysis of COS7 cells using **HCCS** Polyclonal Antibody