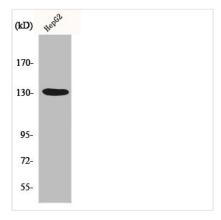

## **HDAC6** Antibody

| <b>Product Code</b> | CSB-PA002895                                                                                                          |
|---------------------|-----------------------------------------------------------------------------------------------------------------------|
| Storage             | Upon receipt, store at -20°C or -80°C. Avoid repeated freeze.                                                         |
| Uniprot No.         | Q9UBN7                                                                                                                |
| Immunogen           | Synthesized peptide derived from Human HDAC6 around the non-<br>phosphorylation site of S22.                          |
| Raised In           | Rabbit                                                                                                                |
| Species Reactivity  | Human, Mouse                                                                                                          |
| Tested Applications | WB, IHC, IF, ELISA; WB:1:500-1:2000, IHC:1:100-1:300, IF:1:200-1:1000, ELISA:1:20000                                  |
| Form                | Liquid                                                                                                                |
| Conjugate           | Non-conjugated                                                                                                        |
| Storage Buffer      | Liquid in PBS containing 50% glycerol, 0.5% BSA and 0.02% sodium azide.                                               |
| Purification Method | The antibody was affinity-purified from rabbit antiserum by affinity-chromatography using epitope-specific immunogen. |
| Isotype             | IgG                                                                                                                   |
| Alias               | HDAC6; KIAA0901; JM21; Histone deacetylase 6; HD6                                                                     |
| Immunogen Species   | Homo sapiens (Human)                                                                                                  |
| Target Names        | HDAC6                                                                                                                 |
| Image               | Western Blot analysis of HenG2 cells using                                                                            |

Western Blot analysis of HepG2 cells using HDAC6 Polyclonal Antibody