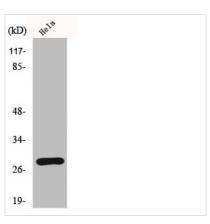

|
| Alias                      | HES6; BHLHB41; Transcription cofactor HES-6; C-HAIRY1; Class B basic helix-loop-helix protein 41; bHLHb41; Hairy and enhancer of split 6 |
| Immunogen Species          | Homo sapiens (Human)                                                                                                                     |
| Target Names               | HES6                                                                                                                                     |
| _                          |                                                                                                                                          |

**Image** 



Western Blot analysis of HeLa cells using HES-6 Polyclonal Antibody