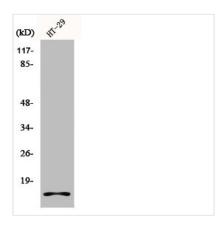

**Image** 

Western Blot analysis of HT29 cells using Histone H2A.X Polyclonal Antibody