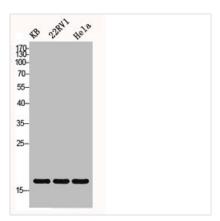

40---35---25--

Western Blot analysis of KB cells using Histone H3 Polyclonal Antibody

## **CUSABIO TECHNOLOGY LLC**

Western Blot analysis of KB 22RV1 HELA cells using Histone H3 Polyclonal Antibody