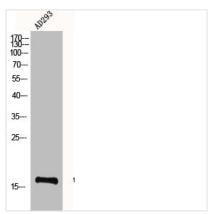

**Image** 

Western Blot analysis of AD293 cells using Histone H3 Polyclonal Antibody