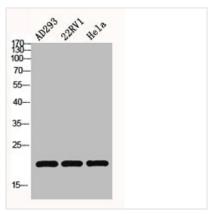

## **CUSABIO TECHNOLOGY LLC**

Western Blot analysis of AD293 22RV1 HELA cells using Histone H3 Polyclonal Antibody