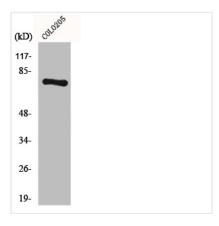

**Image** 

Western Blot analysis of COLO205 cells using HLX1 Polyclonal Antibody