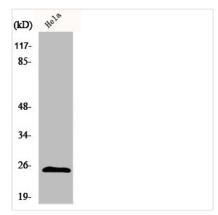

Western Blot analysis of A549 cells using  $\mbox{HP1}\alpha$ Polyclonal Antibody