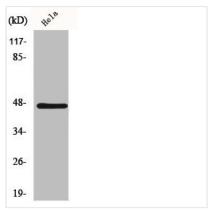

ography using epitope-specific immunogen. |
| Isotype                    | IgG                                                                                                                   |
| Alias                      | HSFX1; LW-1; HSFX2; Heat shock transcription factor; X-linked                                                         |
| Immunogen Species          | Homo sapiens (Human)                                                                                                  |
| Target Names               | HSFX1                                                                                                                 |
| Image                      |                                                                                                                       |



Western Blot analysis of HeLa cells using **HSFX1** Polyclonal Antibody