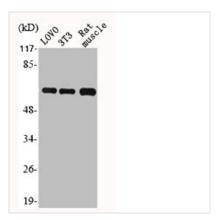

## **CUSABIO TECHNOLOGY LLC**

Western Blot analysis of LOVO NIH-3T3 RAT-MUSCLE cells using HSP60 Polyclonal Antibody