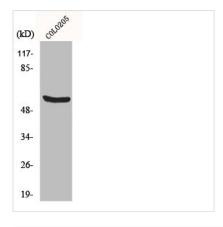

**Image** 

Western Blot analysis of COLO205 cells using HSP60 Polyclonal Antibody