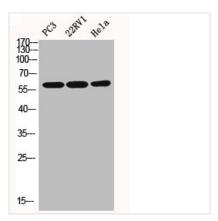

## **CUSABIO TECHNOLOGY LLC**

Western Blot analysis of PC3 22RV1 HELA cells using ICAM-1 Polyclonal Antibody