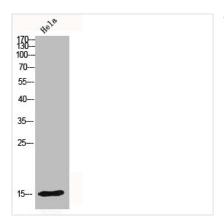

## **CUSABIO TECHNOLOGY LLC**

Western Blot analysis of HELA cells using IFITM3 Polyclonal Antibody