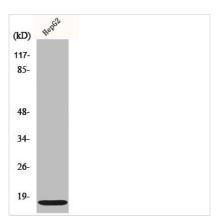

|
| Isotype                    | IgG                                                                                                                           |
| Alias                      | IFITM3; Interferon-induced transmembrane protein 3; Dispanin subfamily A member 2b; DSPA2b; Interferon-inducible protein 1-8U |
| Immunogen Species          | Homo sapiens (Human)                                                                                                          |
| Target Names               | IFITM3                                                                                                                        |
|                            |                                                                                                                               |



Western Blot analysis of HeLa cells using IFITM3 Polyclonal Antibody



## **CUSABIO TECHNOLOGY LLC**









Western Blot analysis of HELA cells using IFITM3 Polyclonal Antibody