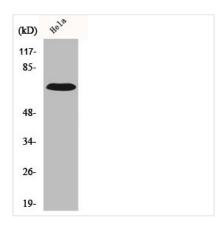

**Image** 

Western Blot analysis of HuvEc cells using IL-17RC Polyclonal Antibody