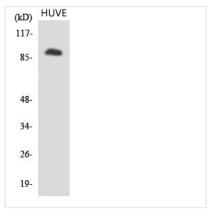

## **IL4R** Antibody

| <b>Product Code</b>        | CSB-PA003031                                                                                                                                        |
|----------------------------|-----------------------------------------------------------------------------------------------------------------------------------------------------|
| Storage                    | Upon receipt, store at -20°C or -80°C. Avoid repeated freeze.                                                                                       |
| Uniprot No.                | P24394                                                                                                                                              |
| Immunogen                  | Synthesized peptide derived from Human IL-4R $\alpha$ around the non-phosphorylation site of Y497.                                                  |
| Raised In                  | Rabbit                                                                                                                                              |
| Species Reactivity         | Human, Mouse                                                                                                                                        |
| <b>Tested Applications</b> | WB, IF, ELISA; WB:1:500-1:2000, IF:1:200-1:1000, ELISA:1:20000                                                                                      |
| Form                       | Liquid                                                                                                                                              |
| Conjugate                  | Non-conjugated                                                                                                                                      |
| Storage Buffer             | Liquid in PBS containing 50% glycerol, 0.5% BSA and 0.02% sodium azide.                                                                             |
| Purification Method        | The antibody was affinity-purified from rabbit antiserum by affinity-chromatography using epitope-specific immunogen.                               |
| Isotype                    | IgG                                                                                                                                                 |
| Alias                      | IL4R; IL4RA; 582J2.1; Interleukin-4 receptor subunit alpha; IL-4 receptor subunit alpha; IL-4R subunit alpha; IL-4R-alpha; IL-4RA; CD antigen CD124 |
| Immunogen Species          | Homo sapiens (Human)                                                                                                                                |
| Target Names               | IL4R                                                                                                                                                |
| Image                      | Western Blot analysis of HIIVE calls using                                                                                                          |

Western Blot analysis of HUVE cells using IL-4R $\alpha$  Polyclonal Antibody