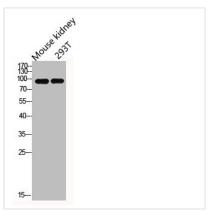

## **CUSABIO TECHNOLOGY LLC**

Western blot analysis of mouse-kidney 293T lysis using IL-4R $\alpha$  antibody.