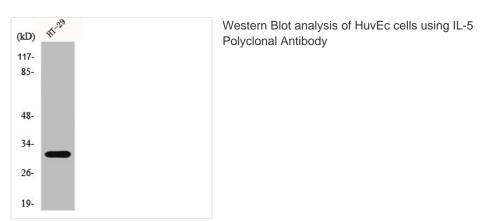

## IL5 Antibody

| Product Code        | CSB-PA003033                                                                                                              |
|---------------------|---------------------------------------------------------------------------------------------------------------------------|
| Storage             | Upon receipt, store at -20°C or -80°C. Avoid repeated freeze.                                                             |
| Uniprot No.         | P05113                                                                                                                    |
| Immunogen           | Synthesized peptide derived from the Internal region of Human IL-5.                                                       |
| Raised In           | Rabbit                                                                                                                    |
| Species Reactivity  | Human,Mouse,Rat                                                                                                           |
| Tested Applications | WB, IHC, ELISA; WB:1:500-1:2000, IHC:1:100-1:300, ELISA:1:5000                                                            |
| Form                | Liquid                                                                                                                    |
| Conjugate           | Non-conjugated                                                                                                            |
| Storage Buffer      | Liquid in PBS containing 50% glycerol, 0.5% BSA and 0.02% sodium azide.                                                   |
| Purification Method | The antibody was affinity-purified from rabbit antiserum by affinity-<br>chromatography using epitope-specific immunogen. |
| Isotype             | lgG                                                                                                                       |
| Product Type        | Polyclonal Antibody                                                                                                       |
| Immunogen Species   | Homo sapiens (Human)                                                                                                      |
| Target Names        | IL5                                                                                                                       |
|                     |                                                                                                                           |