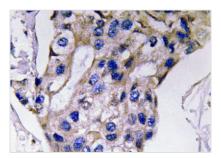

## Image

Immunohistochemistry of paraffin-embedded human breast carcinoma tissue using CSB-PA003033 at dilution of 1:100

1