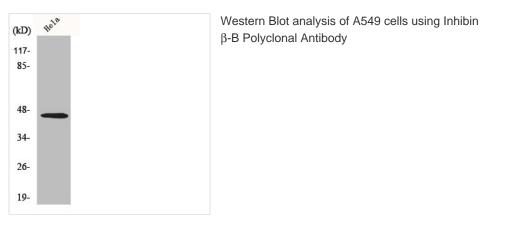

>chromatography using epitope-specific immunogen. |
| Isotype             | lgG                                                                                                                       |
| Alias               | INHBB; Inhibin beta B chain; Activin beta-B chain                                                                         |
| Immunogen Species   | Homo sapiens (Human)                                                                                                      |
| Target Names        | INHBB                                                                                                                     |
|                     |                                                                                                                           |

Image



1