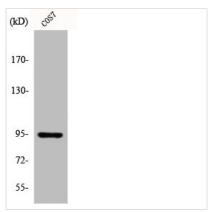

## **INSR** Antibody

| <b>Product Code</b>        | CSB-PA003043                                                                                                          |
|----------------------------|-----------------------------------------------------------------------------------------------------------------------|
| Storage                    | Upon receipt, store at -20°C or -80°C. Avoid repeated freeze.                                                         |
| Uniprot No.                | P06213                                                                                                                |
| Immunogen                  | Synthesized peptide derived from Human Insulin R around the non-phosphorylation site of Y1361.                        |
| Raised In                  | Rabbit                                                                                                                |
| Species Reactivity         | Human, Mouse, Rat, Monkey                                                                                             |
| <b>Tested Applications</b> | WB, ELISA; WB:1:500-1:2000, ELISA:1:5000                                                                              |
| Form                       | Liquid                                                                                                                |
| Conjugate                  | Non-conjugated                                                                                                        |
| Storage Buffer             | Liquid in PBS containing 50% glycerol, 0.5% BSA and 0.02% sodium azide.                                               |
| Purification Method        | The antibody was affinity-purified from rabbit antiserum by affinity-chromatography using epitope-specific immunogen. |
| Isotype                    | IgG                                                                                                                   |
| Alias                      | INSR; Insulin receptor; IR; CD antigen CD220                                                                          |
| Immunogen Species          | Homo sapiens (Human)                                                                                                  |
| Target Names               | INSR                                                                                                                  |
| Image                      | Western Blot analysis of LOVO cells using                                                                             |

Western Blot analysis of LOVO cells using Insulin R Polyclonal Antibody