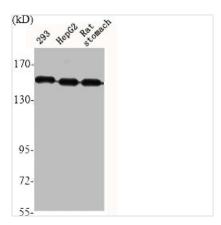

## **CUSABIO TECHNOLOGY LLC**

Western Blot analysis of 293 HepG2 RAT-STOMACH cells using Integrin  $\alpha 3$  Polyclonal Antibody