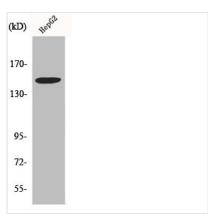

**Image** 

Western Blot analysis of HepG2 cells using Integrin  $\alpha$ 3 Polyclonal Antibody