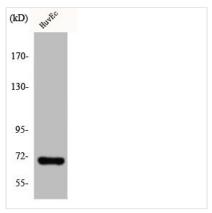

## IVL Antibody

| <b>Product Code</b> | CSB-PA003053                                                                                                          |
|---------------------|-----------------------------------------------------------------------------------------------------------------------|
| Storage             | Upon receipt, store at -20°C or -80°C. Avoid repeated freeze.                                                         |
| Uniprot No.         | P07476                                                                                                                |
| Immunogen           | Synthesized peptide derived from the C-terminal region of Human Involucrin.                                           |
| Raised In           | Rabbit                                                                                                                |
| Species Reactivity  | Human                                                                                                                 |
| Tested Applications | WB, IHC, ELISA; WB:1:500-1:2000, IHC:1:100-1:300, ELISA:1:20000                                                       |
| Form                | Liquid                                                                                                                |
| Conjugate           | Non-conjugated                                                                                                        |
| Storage Buffer      | Liquid in PBS containing 50% glycerol, 0.5% BSA and 0.02% sodium azide.                                               |
| Purification Method | The antibody was affinity-purified from rabbit antiserum by affinity-chromatography using epitope-specific immunogen. |
| Isotype             | IgG                                                                                                                   |
| Alias               | IVL; Involucrin                                                                                                       |
| Immunogen Species   | Homo sapiens (Human)                                                                                                  |
| Target Names        | IVL                                                                                                                   |
| Image               | Western Plet analysis of HuyEs calls using                                                                            |

Western Blot analysis of HuvEc cells using Involucrin Polyclonal Antibody