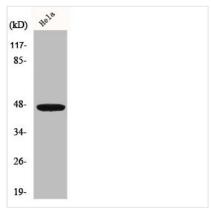

|
| Alias               | IRF4; MUM1; Interferon regulatory factor 4; IRF-4; Lymphocyte-specific interferon regulatory factor; LSIRF; Multiple myeloma oncogene 1; NF-EM5 |
| Immunogen Species   | Homo sapiens (Human)                                                                                                                            |
| Target Names        | IRF4                                                                                                                                            |
| Image               |                                                                                                                                                 |

**Image** 



Western Blot analysis of Hela cells using IRF-4 Polyclonal Antibody