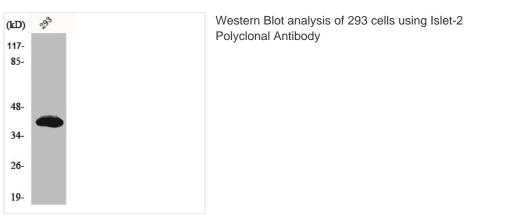

## **ISL2** Antibody

| Product Code        | CSB-PA003072                                                                                                              |
|---------------------|---------------------------------------------------------------------------------------------------------------------------|
| Storage             | Upon receipt, store at -20°C or -80°C. Avoid repeated freeze.                                                             |
| Uniprot No.         | Q96A47                                                                                                                    |
| Immunogen           | Synthesized peptide derived from the Internal region of Human Islet-2.                                                    |
| Raised In           | Rabbit                                                                                                                    |
| Species Reactivity  | Human,Mouse,Rat                                                                                                           |
| Tested Applications | WB, IF, ELISA; WB:1:500-1:2000, IF:1:200-1:1000, ELISA:1:20000                                                            |
| Form                | Liquid                                                                                                                    |
| Conjugate           | Non-conjugated                                                                                                            |
| Storage Buffer      | Liquid in PBS containing 50% glycerol, 0.5% BSA and 0.02% sodium azide.                                                   |
| Purification Method | The antibody was affinity-purified from rabbit antiserum by affinity-<br>chromatography using epitope-specific immunogen. |
| Isotype             | lgG                                                                                                                       |
| Alias               | ISL2; Insulin gene enhancer protein ISL-2; Islet-2                                                                        |
| Immunogen Species   | Homo sapiens (Human)                                                                                                      |
| Target Names        | ISL2                                                                                                                      |
|                     |                                                                                                                           |