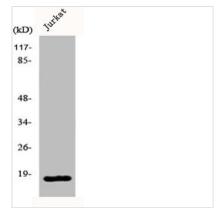

## PPP1R14C Antibody

| <b>Product Code</b> | CSB-PA003096                                                                                                                                                                              |
|---------------------|-------------------------------------------------------------------------------------------------------------------------------------------------------------------------------------------|
| Storage             | Upon receipt, store at -20°C or -80°C. Avoid repeated freeze.                                                                                                                             |
| Uniprot No.         | Q8TAE6                                                                                                                                                                                    |
| Immunogen           | Synthesized peptide derived from the Internal region of Human KEPI.                                                                                                                       |
| Raised In           | Rabbit                                                                                                                                                                                    |
| Species Reactivity  | Human,Mouse,Rat                                                                                                                                                                           |
| Tested Applications | WB, IHC, IF, ELISA; WB:1:500-1:2000, IHC:1:100-1:300, IF:1:200-1:1000, ELISA:1:20000                                                                                                      |
| Form                | Liquid                                                                                                                                                                                    |
| Conjugate           | Non-conjugated                                                                                                                                                                            |
| Storage Buffer      | Liquid in PBS containing 50% glycerol, 0.5% BSA and 0.02% sodium azide.                                                                                                                   |
| Purification Method | The antibody was affinity-purified from rabbit antiserum by affinity-chromatography using epitope-specific immunogen.                                                                     |
| Isotype             | IgG                                                                                                                                                                                       |
| Alias               | PPP1R14C; KEPI; Protein phosphatase 1 regulatory subunit 14C; Kinase-enhanced PP1 inhibitor; PKC-potentiated PP1 inhibitory protein; Serologically defined breast cancer antigen NY-BR-81 |
| Immunogen Species   | Homo sapiens (Human)                                                                                                                                                                      |
| Target Names        | PPP1R14C                                                                                                                                                                                  |
| Image               | Western Blot analysis of COLO205 cells using                                                                                                                                              |

Western Blot analysis of COLO205 cells using KEPI Polyclonal Antibody