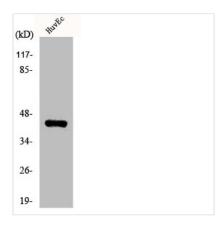

**Image** 

Western Blot analysis of HuvEc cells using KOX17 Polyclonal Antibody