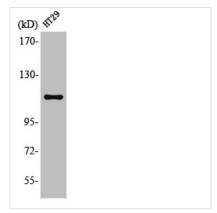

xchange factor 2; Guanine nucleotide exchange factor H1; GEF-H1; Microtubule-regulated Rho-GEF; Proliferating cell nucleolar antigen p40 |
| Immunogen Species          | Homo sapiens (Human)                                                                                                                                                                       |
| Target Names               | ARHGEF2                                                                                                                                                                                    |
| Image                      | Western Blot analysis of HT20 cells using Life                                                                                                                                             |



Western Blot analysis of HT29 cells using Lfc Polyclonal Antibody



## **CUSABIO TECHNOLOGY LLC**





Western Blot analysis of Jurkat cells using Lfc Polyclonal Antibody