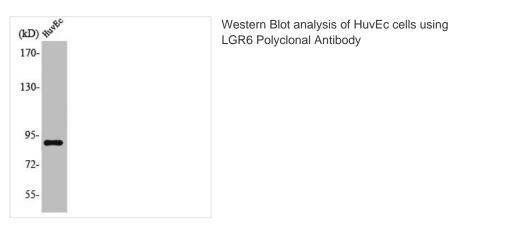

>chromatography using epitope-specific immunogen. |
| Isotype             | lgG                                                                                                                       |
| Alias               | LGR6; Leucine-rich repeat-containing G-protein coupled receptor 6                                                         |
| Immunogen Species   | Homo sapiens (Human)                                                                                                      |
| Target Names        | LGR6                                                                                                                      |
|                     |                                                                                                                           |

Image



1