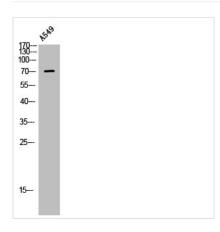

## **CUSABIO TECHNOLOGY LLC**

Western Blot analysis of K562 cells using LIMK-1 Polyclonal Antibody

Western Blot analysis of A549 using LIMK-1 Polyclonal Antibody.