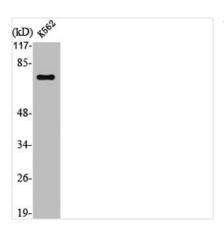

## LIMK1 Antibody

| <b>Product Code</b> | CSB-PA003150                                                                                                          |
|---------------------|-----------------------------------------------------------------------------------------------------------------------|
| Storage             | Upon receipt, store at -20°C or -80°C. Avoid repeated freeze.                                                         |
| Uniprot No.         | P53667                                                                                                                |
| Immunogen           | Synthesized peptide derived from the Internal region of Human LIMK-1.                                                 |
| Raised In           | Rabbit                                                                                                                |
| Species Reactivity  | Human, Mouse, Rat                                                                                                     |
| Tested Applications | WB, IHC, IF, ELISA; WB:1:500-1:2000, IHC:1:100-1:300, IF:1:200-1:1000, ELISA:1:20000                                  |
| Form                | Liquid                                                                                                                |
| Conjugate           | Non-conjugated                                                                                                        |
| Storage Buffer      | Liquid in PBS containing 50% glycerol, 0.5% BSA and 0.02% sodium azide.                                               |
| Purification Method | The antibody was affinity-purified from rabbit antiserum by affinity-chromatography using epitope-specific immunogen. |
| Isotype             | IgG                                                                                                                   |
| Alias               | LIMK1; LIMK; LIM domain kinase 1; LIMK-1                                                                              |
| Immunogen Species   | Homo sapiens (Human)                                                                                                  |
| Target Names        | LIMK1                                                                                                                 |
| Image               | Western Blot analysis of K562 cells using                                                                             |

138:--100:--70:--35---

Western Blot analysis of K562 cells using LIMK-1 Polyclonal Antibody

## **CUSABIO TECHNOLOGY LLC**

Western Blot analysis of K562 cells using LIMK-1 Polyclonal Antibody

Western Blot analysis of A549 using LIMK-1 Polyclonal Antibody.