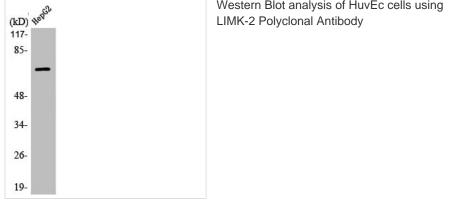

## LIMK2 Antibody

| Product Code        | CSB-PA003152                                                                                                              |
|---------------------|---------------------------------------------------------------------------------------------------------------------------|
| Storage             | Upon receipt, store at -20°C or -80°C. Avoid repeated freeze.                                                             |
| Uniprot No.         | P53671                                                                                                                    |
| Immunogen           | Synthesized peptide derived from the Internal region of Human LIMK-2.                                                     |
| Raised In           | Rabbit                                                                                                                    |
| Species Reactivity  | Human,Mouse,Rat                                                                                                           |
| Tested Applications | WB, IHC, IF, ELISA; WB:1:500-1:2000, IHC:1:100-1:300, IF:1:200-1:1000, ELISA:1:40000                                      |
| Form                | Liquid                                                                                                                    |
| Conjugate           | Non-conjugated                                                                                                            |
| Storage Buffer      | Liquid in PBS containing 50% glycerol, 0.5% BSA and 0.02% sodium azide.                                                   |
| Purification Method | The antibody was affinity-purified from rabbit antiserum by affinity-<br>chromatography using epitope-specific immunogen. |
| Isotype             | IgG                                                                                                                       |
| Alias               | LIMK2; LIM domain kinase 2; LIMK-2                                                                                        |
| Immunogen Species   | Homo sapiens (Human)                                                                                                      |
| Target Names        | LIMK2                                                                                                                     |
| Image               | (kD) * Western Blot analysis of HuvEc cells using<br>LIMK-2 Polyclonal Antibody                                           |