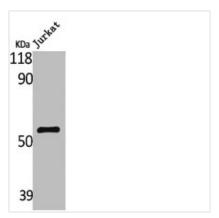

## **CUSABIO TECHNOLOGY LLC**

Western Blot analysis of Jurkat cells using LIR-6 Polyclonal Antibody