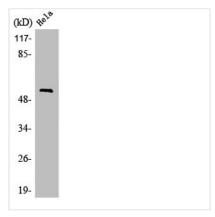

ocyte immunoglobulin-like receptor subfamily A member 1; CD85 antigen-like family member I; Leukocyte immunoglobulin-like receptor 6; LIR-6; CD antigen CD85i |
| Immunogen Species          | Homo sapiens (Human)                                                                                                                                                            |
| Target Names               | LILRA1                                                                                                                                                                          |
| Imago                      |                                                                                                                                                                                 |

**Image** 



Western Blot analysis of MCF7 cells using LIR-6 Polyclonal Antibody



## **CUSABIO TECHNOLOGY LLC**







Western Blot analysis of Jurkat cells using LIR-6 Polyclonal Antibody